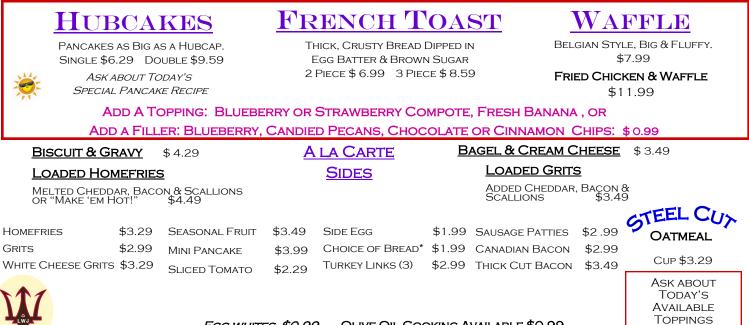

## EGG PLATTERS

2 Eggs \$ 6.99 3 Eggs \$ 7.99

INCLUDES CHOICE OF : HOMEFRIES, GRITS, CHEESE GRITS OR FRUIT

AND A BREAD. WHITE, WHEAT, RYE, SOURDOUGH, ENGLISH MUFFIN, BISCUIT CORNBREAD (+.99) OR GLUTEN FREE (+.79)

#### ADD YOUR CHOICE OF MEAT !

SAUSAGE, TURKEY SAUSAGE, CANADIAN BACON \$3,29 THICK CUT APPLEWOOD SMOKED BACON \$3.49 HAM STEAK \$3.99 8 OZ SIRLOIN \$9.99

#### FRENCH TOAST PLATTER

TWO PIECES OF FRENCH TOAST, TWO EGGS AND YOUR CHOICE OF MEAT